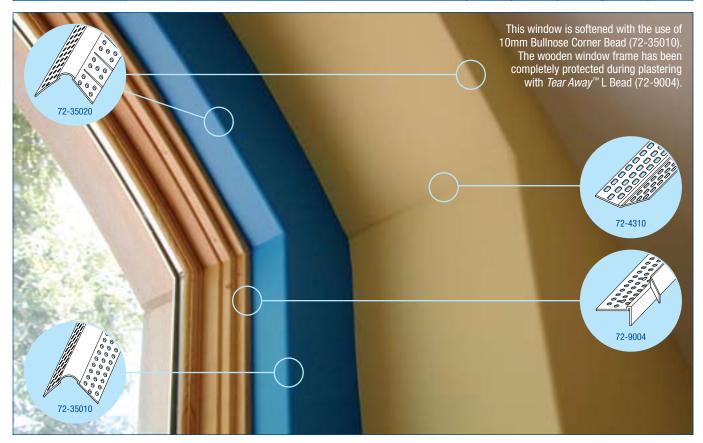

| CORNER BEAD                                                                                                                                                                                                                                                                                                                                                                                                                                                                                                                                                                                                                                                                                                                                                                                                                                                                                                                                                                                                                                                                                                                                                                                                                                                                                                                                                                                                                                                                                                                                                                                                                                                                                                                                                                                                                                                                                                                                                                                                                                                                                                                    | S 90° EXTERNAL                                                                                                                                                                                                                                                                                                                                                                                   | Code                  | Nib Size           | Mud Legs             | Length            | Ctn Qty  |
|--------------------------------------------------------------------------------------------------------------------------------------------------------------------------------------------------------------------------------------------------------------------------------------------------------------------------------------------------------------------------------------------------------------------------------------------------------------------------------------------------------------------------------------------------------------------------------------------------------------------------------------------------------------------------------------------------------------------------------------------------------------------------------------------------------------------------------------------------------------------------------------------------------------------------------------------------------------------------------------------------------------------------------------------------------------------------------------------------------------------------------------------------------------------------------------------------------------------------------------------------------------------------------------------------------------------------------------------------------------------------------------------------------------------------------------------------------------------------------------------------------------------------------------------------------------------------------------------------------------------------------------------------------------------------------------------------------------------------------------------------------------------------------------------------------------------------------------------------------------------------------------------------------------------------------------------------------------------------------------------------------------------------------------------------------------------------------------------------------------------------------|--------------------------------------------------------------------------------------------------------------------------------------------------------------------------------------------------------------------------------------------------------------------------------------------------------------------------------------------------------------------------------------------------|-----------------------|--------------------|----------------------|-------------------|----------|
|                                                                                                                                                                                                                                                                                                                                                                                                                                                                                                                                                                                                                                                                                                                                                                                                                                                                                                                                                                                                                                                                                                                                                                                                                                                                                                                                                                                                                                                                                                                                                                                                                                                                                                                                                                                                                                                                                                                                                                                                                                                                                                                                | Corner Bead 90° Trim-Tex Corner Bead 90° Trim-Tex Trim-Tex Corner Beads create a dent resistant, square finished 90° corner.                                                                                                                                                                                                                                                                     | 72-4008<br>72-4010    | 2.5mm<br>2.5mm     | 32mm<br>32mm         | 2.4m<br>3.0m      | 50<br>50 |
| ARCH PLUS 90                                                                                                                                                                                                                                                                                                                                                                                                                                                                                                                                                                                                                                                                                                                                                                                                                                                                                                                                                                                                                                                                                                                                                                                                                                                                                                                                                                                                                                                                                                                                                                                                                                                                                                                                                                                                                                                                                                                                                                                                                                                                                                                   | )°                                                                                                                                                                                                                                                                                                                                                                                               | Code                  | Nib Size           | Mud Legs             | Length            | Ctn Qty  |
| 1                                                                                                                                                                                                                                                                                                                                                                                                                                                                                                                                                                                                                                                                                                                                                                                                                                                                                                                                                                                                                                                                                                                                                                                                                                                                                                                                                                                                                                                                                                                                                                                                                                                                                                                                                                                                                                                                                                                                                                                                                                                                                                                              | Arch Plus 90° External Combo Bead Trim-Tex Arch Plus is a combination of a 90° External Bead and a 90° External Archway Bead. Remove the Tear Away strip for a 90° Archway bead that flexes from a 250mm inside radius to a 450mm outside radius.                                                                                                                                                | 72-4050               | 2.5mm              | 34mm                 | 3.0m              | 40       |
| ARCHWAY BEA                                                                                                                                                                                                                                                                                                                                                                                                                                                                                                                                                                                                                                                                                                                                                                                                                                                                                                                                                                                                                                                                                                                                                                                                                                                                                                                                                                                                                                                                                                                                                                                                                                                                                                                                                                                                                                                                                                                                                                                                                                                                                                                    | NDS 90°                                                                                                                                                                                                                                                                                                                                                                                          | Code                  | Nib Size           | Mud Legs             | Length            | Ctn Qty  |
|                                                                                                                                                                                                                                                                                                                                                                                                                                                                                                                                                                                                                                                                                                                                                                                                                                                                                                                                                                                                                                                                                                                                                                                                                                                                                                                                                                                                                                                                                                                                                                                                                                                                                                                                                                                                                                                                                                                                                                                                                                                                                                                                | Archway Corner Bead 90° Trim-Tex Archway Corner Bead 90° Trim-Tex External Archway Corner Beads create free flowing, curved forms such as archways. Trim-Tex Archway flexes from a 250mm inside radius to a 450mm outside radius.                                                                                                                                                                | 72-4108<br>72-4110    | 2.5mm<br>2.5mm     | 32mm<br>32mm         | 2.4m<br>3.0m      | 50<br>50 |
|                                                                                                                                                                                                                                                                                                                                                                                                                                                                                                                                                                                                                                                                                                                                                                                                                                                                                                                                                                                                                                                                                                                                                                                                                                                                                                                                                                                                                                                                                                                                                                                                                                                                                                                                                                                                                                                                                                                                                                                                                                                                                                                                |                                                                                                                                                                                                                                                                                                                                                                                                  |                       |                    |                      |                   |          |
| ARCHWAY BEA                                                                                                                                                                                                                                                                                                                                                                                                                                                                                                                                                                                                                                                                                                                                                                                                                                                                                                                                                                                                                                                                                                                                                                                                                                                                                                                                                                                                                                                                                                                                                                                                                                                                                                                                                                                                                                                                                                                                                                                                                                                                                                                    | AD 90° INSIDE                                                                                                                                                                                                                                                                                                                                                                                    | Code                  | Nib Size           | Mud Legs             | Length            | Ctn Qty  |
| ARCHWAY BEA                                                                                                                                                                                                                                                                                                                                                                                                                                                                                                                                                                                                                                                                                                                                                                                                                                                                                                                                                                                                                                                                                                                                                                                                                                                                                                                                                                                                                                                                                                                                                                                                                                                                                                                                                                                                                                                                                                                                                                                                                                                                                                                    | Archway Corner Bead 90° Trim-Tex Archway Corner Beads create free flowing forms. Trim-Tex Archway flexes from a 900mm inside radius to a 900mm outside radius.                                                                                                                                                                                                                                   | 72-4150               | Nib Size  2mm      | Mud Legs 25mm        | 3.0m              | Ctn Qty  |
| And the state of t | Archway Corner Bead 90° Trim-Tex Archway Corner Beads create free flowing forms. Trim-Tex Archway                                                                                                                                                                                                                                                                                                |                       |                    | _                    |                   |          |
| And the state of t | Archway Corner Bead 90° Trim-Tex Archway Corner Beads create free flowing forms. Trim-Tex Archway flexes from a 900mm inside radius to a 900mm outside radius.                                                                                                                                                                                                                                   | 72-4150               | 2mm                | 25mm                 | 3.0m              | 40       |
| CORNER BEAD                                                                                                                                                                                                                                                                                                                                                                                                                                                                                                                                                                                                                                                                                                                                                                                                                                                                                                                                                                                                                                                                                                                                                                                                                                                                                                                                                                                                                                                                                                                                                                                                                                                                                                                                                                                                                                                                                                                                                                                                                                                                                                                    | Archway Corner Bead 90° Trim-Tex Archway Corner Beads create free flowing forms. Trim-Tex Archway flexes from a 900mm inside radius to a 900mm outside radius.  S 135° EXTERNAL  Corner Bead Splayed 135° Trim-Tex Corner Bead Splayed 135° Trim-Tex Splayed External Corner Bead is used to create a brighter, more open feel. The bead flexes to fit unusual outside corner angles from 120° - | 72-4150  Code 72-4208 | 2mm  Nib Size  2mm | 25mm  Mud Legs  32mm | 3.0m  Length 2.4m | Ctn Qty  |