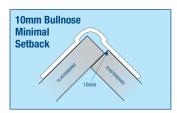

0°-140° providing a more open feel.



Adjustable Internal Beads produce sharp corners on inside corners between 70°-120°. Adjustable Internal Beads are not suitable for areas where structural movement is a concern.



Produce free flowing curves with Trim-Tex Archway Beads. Install with Spray Adhesive and staples. Staple every tab for ultimate bond.



Reduce skirting deflection with Slimline Corner Bead. Slimline creates a lower profile 90° angle while reducing the amount of compound required.



Rigid Corner Bead creates the sharpest corner in the Trim-Tex range and combines perfectly with Rigid Archway and Rigid Splayed outside Bead to continue the look.



Arch Plus transitions from a 90° Corner to a 90° Arch Bead quickly and easily. Simply snip, bend and remove the Tear Away strip.



10mm Bullnose Beads soften sharp corners for a more contemporary look. Trim-Tex Beads are installed with 847 Spray Adhesive and 10mm divergent staples.



19mm Bullnose Beads give plasterboard corners a smoother appearance and are perfect for high traffic areas where a higher degree of impact resistance is desired.



32mm Chamfer Bead maintains the appearance of a crisp corner with twin profile lines resulting in a softer look.



Installing 19mm Chamfer Bead results in a narrower more subtle appearance than the traditional 32mm Chamfer while maintaining the modern twin profile lines



Hideaway Expansion Joint is perfect for areas where structural movement is a concern. The soft centre provides up to 9mm of expansion.



Trim-Tex "V" expansion joint allows for up to 6mm of structural m