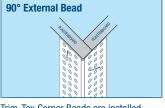

| CORNER BEAD                                                                                                                                                                                                                                                                                                                                                                                                                                                                                                                                                                                                                                                                                                                                                                                                                                                                                                                                                                                                                                                                                                                                                                                                                                                                                                                                                                                                                                                                                                                                                                                                                                                                                                                                                                                                                                                                                                                                                                                                                                                                                                                    | S 90° EXTERNAL                                                                                                                                                                                                                                                                                                                                                                                   | Code                  | Nib Size           | Mud Legs             | Length            | Ctn Qty  |
|--------------------------------------------------------------------------------------------------------------------------------------------------------------------------------------------------------------------------------------------------------------------------------------------------------------------------------------------------------------------------------------------------------------------------------------------------------------------------------------------------------------------------------------------------------------------------------------------------------------------------------------------------------------------------------------------------------------------------------------------------------------------------------------------------------------------------------------------------------------------------------------------------------------------------------------------------------------------------------------------------------------------------------------------------------------------------------------------------------------------------------------------------------------------------------------------------------------------------------------------------------------------------------------------------------------------------------------------------------------------------------------------------------------------------------------------------------------------------------------------------------------------------------------------------------------------------------------------------------------------------------------------------------------------------------------------------------------------------------------------------------------------------------------------------------------------------------------------------------------------------------------------------------------------------------------------------------------------------------------------------------------------------------------------------------------------------------------------------------------------------------|--------------------------------------------------------------------------------------------------------------------------------------------------------------------------------------------------------------------------------------------------------------------------------------------------------------------------------------------------------------------------------------------------|-----------------------|--------------------|----------------------|-------------------|----------|
|                                                                                                                                                                                                                                                                                                                                                                                                                                                                                                                                                                                                                                                                                                                                                                                                                                                                                                                                                                                                                                                                                                                                                                                                                                                                                                                                                                                                                                                                                                                                                                                                                                                                                                                                                                                                                                                                                                                                                                                                                                                                                                                                | Corner Bead 90° Trim-Tex Corner Bead 90° Trim-Tex Trim-Tex Corner Beads create a dent resistant, square finished 90° corner.                                                                                                                                                                                                                                                                     | 72-4008<br>72-4010    | 2.5mm<br>2.5mm     | 32mm<br>32mm         | 2.4m<br>3.0m      | 50<br>50 |
| ARCH PLUS 90                                                                                                                                                                                                                                                                                                                                                                                                                                                                                                                                                                                                                                                                                                                                                                                                                                                                                                                                                                                                                                                                                                                                                                                                                                                                                                                                                                                                                                                                                                                                                                                                                                                                                                                                                                                                                                                                                                                                                                                                                                                                                                                   | )°                                                                                                                                                                                                                                                                                                                                                                                               | Code                  | Nib Size           | Mud Legs             | Length            | Ctn Qty  |
| 1                                                                                                                                                                                                                                                                                                                                                                                                                                                                                                                                                                                                                                                                                                                                                                                                                                                                                                                                                                                                                                                                                                                                                                                                                                                                                                                                                                                                                                                                                                                                                                                                                                                                                                                                                                                                                                                                                                                                                                                                                                                                                                                              | Arch Plus 90° External Combo Bead Trim-Tex Arch Plus is a combination of a 90° External Bead and a 90° External Archway Bead. Remove the Tear Away strip for a 90° Archway bead that flexes from a 250mm inside radius to a 450mm outside radius.                                                                                                                                                | 72-4050               | 2.5mm              | 34mm                 | 3.0m              | 40       |
| ARCHWAY BEA                                                                                                                                                                                                                                                                                                                                                                                                                                                                                                                                                                                                                                                                                                                                                                                                                                                                                                                                                                                                                                                                                                                                                                                                                                                                                                                                                                                                                                                                                                                                                                                                                                                                                                                                                                                                                                                                                                                                                                                                                                                                                                                    | NDS 90°                                                                                                                                                                                                                                                                                                                                                                                          | Code                  | Nib Size           | Mud Legs             | Length            | Ctn Qty  |
|                                                                                                                                                                                                                                                                                                                                                                                                                                                                                                                                                                                                                                                                                                                                                                                                                                                                                                                                                                                                                                                                                                                                                                                                                                                                                                                                                                                                                                                                                                                                                                                                                                                                                                                                                                                                                                                                                                                                                                                                                                                                                                                                | Archway Corner Bead 90° Trim-Tex Archway Corner Bead 90° Trim-Tex External Archway Corner Beads create free flowing, curved forms such as archways. Trim-Tex Archway flexes from a 250mm inside radius to a 450mm outside radius.                                                                                                                                                                | 72-4108<br>72-4110    | 2.5mm<br>2.5mm     | 32mm<br>32mm         | 2.4m<br>3.0m      | 50<br>50 |
|                                                                                                                                                                                                                                                                                                                                                                                                                                                                                                                                                                                                                                                                                                                                                                                                                                                                                                                                                                                                                                                                                                                                                                                                                                                                                                                                                                                                                                                                                                                                                                                                                                                                                                                                                                                                                                                                                                                                                                                                                                                                                                                                |                                                                                                                                                                                                                                                                                                                                                                                                  |                       |                    |                      |                   |          |
| ARCHWAY BEA                                                                                                                                                                                                                                                                                                                                                                                                                                                                                                                                                                                                                                                                                                                                                                                                                                                                                                                                                                                                                                                                                                                                                                                                                                                                                                                                                                                                                                                                                                                                                                                                                                                                                                                                                                                                                                                                                                                                                                                                                                                                                                                    | AD 90° INSIDE                                                                                                                                                                                                                                                                                                                                                                                    | Code                  | Nib Size           | Mud Legs             | Length            | Ctn Qty  |
| ARCHWAY BEA                                                                                                                                                                                                                                                                                                                                                                                                                                                                                                                                                                                                                                                                                                                                                                                                                                                                                                                                                                                                                                                                                                                                                                                                                                                                                                                                                                                                                                                                                                                                                                                                                                                                                                                                                                                                                                                                                                                                                                                                                                                                                                                    | Archway Corner Bead 90° Trim-Tex Archway Corner Beads create free flowing forms. Trim-Tex Archway flexes from a 900mm inside radius to a 900mm outside radius.                                                                                                                                                                                                                                   | 72-4150               | Nib Size  2mm      | Mud Legs 25mm        | 3.0m              | Ctn Qty  |
| And the state of t | Archway Corner Bead 90° Trim-Tex Archway Corner Beads create free flowing forms. Trim-Tex Archway                                                                                                                                                                                                                                                                                                |                       |                    | _                    |                   |          |
| And the state of t | Archway Corner Bead 90° Trim-Tex Archway Corner Beads create free flowing forms. Trim-Tex Archway flexes from a 900mm inside radius to a 900mm outside radius.                                                                                                                                                                                                                                   | 72-4150               | 2mm                | 25mm                 | 3.0m              | 40       |
| CORNER BEAD                                                                                                                                                                                                                                                                                                                                                                                                                                                                                                                                                                                                                                                                                                                                                                                                                                                                                                                                                                                                                                                                                                                                                                                                                                                                                                                                                                                                                                                                                                                                                                                                                                                                                                                                                                                                                                                                                                                                                                                                                                                                                                                    | Archway Corner Bead 90° Trim-Tex Archway Corner Beads create free flowing forms. Trim-Tex Archway flexes from a 900mm inside radius to a 900mm outside radius.  S 135° EXTERNAL  Corner Bead Splayed 135° Trim-Tex Corner Bead Splayed 135° Trim-Tex Splayed External Corner Bead is used to create a brighter, more open feel. The bead flexes to fit unusual outside corner angles from 120° - | 72-4150  Code 72-4208 | 2mm  Nib Size  2mm | 25mm  Mud Legs  32mm | 3.0m  Length 2.4m | Ctn Qty  |