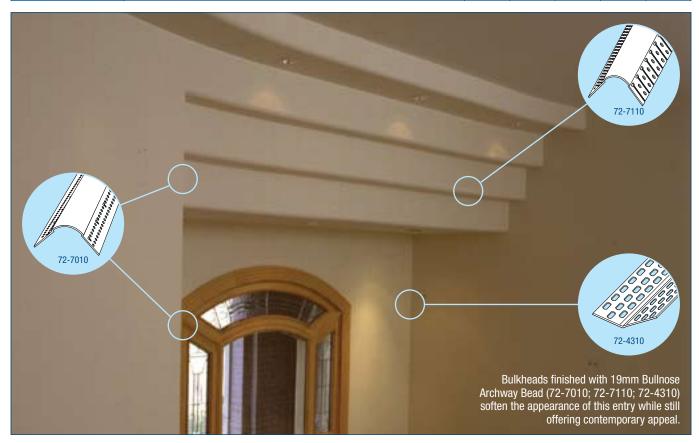

| CORNER BEAD                                                                                                                                                                                                                                                                                                                                                                                                                                                                                                                                                                                                                                                                                                                                                                                                                                                                                                                                                                                                                                                                                                                                                                                                                                                                                                                                                                                                                                                                                                                                                                                                                                                                                                                                                                                                                                                                                                                                                                                                                                                                                                                    | S 90° EXTERNAL                                                                                                                                                                                                                                                                                                                                                                                   | Code                  | Nib Size           | Mud Legs             | Length            | Ctn Qty  |
|--------------------------------------------------------------------------------------------------------------------------------------------------------------------------------------------------------------------------------------------------------------------------------------------------------------------------------------------------------------------------------------------------------------------------------------------------------------------------------------------------------------------------------------------------------------------------------------------------------------------------------------------------------------------------------------------------------------------------------------------------------------------------------------------------------------------------------------------------------------------------------------------------------------------------------------------------------------------------------------------------------------------------------------------------------------------------------------------------------------------------------------------------------------------------------------------------------------------------------------------------------------------------------------------------------------------------------------------------------------------------------------------------------------------------------------------------------------------------------------------------------------------------------------------------------------------------------------------------------------------------------------------------------------------------------------------------------------------------------------------------------------------------------------------------------------------------------------------------------------------------------------------------------------------------------------------------------------------------------------------------------------------------------------------------------------------------------------------------------------------------------|--------------------------------------------------------------------------------------------------------------------------------------------------------------------------------------------------------------------------------------------------------------------------------------------------------------------------------------------------------------------------------------------------|-----------------------|--------------------|----------------------|-------------------|----------|
|                                                                                                                                                                                                                                                                                                                                                                                                                                                                                                                                                                                                                                                                                                                                                                                                                                                                                                                                                                                                                                                                                                                                                                                                                                                                                                                                                                                                                                                                                                                                                                                                                                                                                                                                                                                                                                                                                                                                                                                                                                                                                                                                | Corner Bead 90° Trim-Tex Corner Bead 90° Trim-Tex Trim-Tex Corner Beads create a dent resistant, square finished 90° corner.                                                                                                                                                                                                                                                                     | 72-4008<br>72-4010    | 2.5mm<br>2.5mm     | 32mm<br>32mm         | 2.4m<br>3.0m      | 50<br>50 |
| ARCH PLUS 90                                                                                                                                                                                                                                                                                                                                                                                                                                                                                                                                                                                                                                                                                                                                                                                                                                                                                                                                                                                                                                                                                                                                                                                                                                                                                                                                                                                                                                                                                                                                                                                                                                                                                                                                                                                                                                                                                                                                                                                                                                                                                                                   | )°                                                                                                                                                                                                                                                                                                                                                                                               | Code                  | Nib Size           | Mud Legs             | Length            | Ctn Qty  |
| 1                                                                                                                                                                                                                                                                                                                                                                                                                                                                                                                                                                                                                                                                                                                                                                                                                                                                                                                                                                                                                                                                                                                                                                                                                                                                                                                                                                                                                                                                                                                                                                                                                                                                                                                                                                                                                                                                                                                                                                                                                                                                                                                              | Arch Plus 90° External Combo Bead Trim-Tex Arch Plus is a combination of a 90° External Bead and a 90° External Archway Bead. Remove the Tear Away strip for a 90° Archway bead that flexes from a 250mm inside radius to a 450mm outside radius.                                                                                                                                                | 72-4050               | 2.5mm              | 34mm                 | 3.0m              | 40       |
| ARCHWAY BEA                                                                                                                                                                                                                                                                                                                                                                                                                                                                                                                                                                                                                                                                                                                                                                                                                                                                                                                                                                                                                                                                                                                                                                                                                                                                                                                                                                                                                                                                                                                                                                                                                                                                                                                                                                                                                                                                                                                                                                                                                                                                                                                    | NDS 90°                                                                                                                                                                                                                                                                                                                                                                                          | Code                  | Nib Size           | Mud Legs             | Length            | Ctn Qty  |
|                                                                                                                                                                                                                                                                                                                                                                                                                                                                                                                                                                                                                                                                                                                                                                                                                                                                                                                                                                                                                                                                                                                                                                                                                                                                                                                                                                                                                                                                                                                                                                                                                                                                                                                                                                                                                                                                                                                                                                                                                                                                                                                                | Archway Corner Bead 90° Trim-Tex Archway Corner Bead 90° Trim-Tex External Archway Corner Beads create free flowing, curved forms such as archways. Trim-Tex Archway flexes from a 250mm inside radius to a 450mm outside radius.                                                                                                                                                                | 72-4108<br>72-4110    | 2.5mm<br>2.5mm     | 32mm<br>32mm         | 2.4m<br>3.0m      | 50<br>50 |
|                                                                                                                                                                                                                                                                                                                                                                                                                                                                                                                                                                                                                                                                                                                                                                                                                                                                                                                                                                                                                                                                                                                                                                                                                                                                                                                                                                                                                                                                                                                                                                                                                                                                                                                                                                                                                                                                                                                                                                                                                                                                                                                                |                                                                                                                                                                                                                                                                                                                                                                                                  |                       |                    |                      |                   |          |
| ARCHWAY BEA                                                                                                                                                                                                                                                                                                                                                                                                                                                                                                                                                                                                                                                                                                                                                                                                                                                                                                                                                                                                                                                                                                                                                                                                                                                                                                                                                                                                                                                                                                                                                                                                                                                                                                                                                                                                                                                                                                                                                                                                                                                                                                                    | AD 90° INSIDE                                                                                                                                                                                                                                                                                                                                                                                    | Code                  | Nib Size           | Mud Legs             | Length            | Ctn Qty  |
| ARCHWAY BEA                                                                                                                                                                                                                                                                                                                                                                                                                                                                                                                                                                                                                                                                                                                                                                                                                                                                                                                                                                                                                                                                                                                                                                                                                                                                                                                                                                                                                                                                                                                                                                                                                                                                                                                                                                                                                                                                                                                                                                                                                                                                                                                    | Archway Corner Bead 90° Trim-Tex Archway Corner Beads create free flowing forms. Trim-Tex Archway flexes from a 900mm inside radius to a 900mm outside radius.                                                                                                                                                                                                                                   | 72-4150               | Nib Size  2mm      | Mud Legs 25mm        | 3.0m              | Ctn Qty  |
| And the state of t | Archway Corner Bead 90° Trim-Tex Archway Corner Beads create free flowing forms. Trim-Tex Archway                                                                                                                                                                                                                                                                                                |                       |                    | _                    |                   |          |
| And the state of t | Archway Corner Bead 90° Trim-Tex Archway Corner Beads create free flowing forms. Trim-Tex Archway flexes from a 900mm inside radius to a 900mm outside radius.                                                                                                                                                                                                                                   | 72-4150               | 2mm                | 25mm                 | 3.0m              | 40       |
| CORNER BEAD                                                                                                                                                                                                                                                                                                                                                                                                                                                                                                                                                                                                                                                                                                                                                                                                                                                                                                                                                                                                                                                                                                                                                                                                                                                                                                                                                                                                                                                                                                                                                                                                                                                                                                                                                                                                                                                                                                                                                                                                                                                                                                                    | Archway Corner Bead 90° Trim-Tex Archway Corner Beads create free flowing forms. Trim-Tex Archway flexes from a 900mm inside radius to a 900mm outside radius.  S 135° EXTERNAL  Corner Bead Splayed 135° Trim-Tex Corner Bead Splayed 135° Trim-Tex Splayed External Corner Bead is used to create a brighter, more open feel. The bead flexes to fit unusual outside corner angles from 120° - | 72-4150  Code 72-4208 | 2mm  Nib Size  2mm | 25mm  Mud Legs  32mm | 3.0m  Length 2.4m | Ctn Qty  |