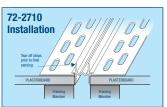

with Rigid Archway and Rigid Splayed outside Bead to continue the look.



Arch Plus transitions from a 90° Corner to a 90° Arch Bead quickly and easily. Simply snip, bend and remove the Tear Away strip.



10mm Bullnose Beads soften sharp corners for a more contemporary look. Trim-Tex Beads are installed with 847 Spray Adhesive and 10mm divergent staples.



19mm Bullnose Beads give plasterboard corners a smoother appearance and are perfect for high traffic areas where a higher degree of impact resistance is desired.



32mm Chamfer Bead maintains the appearance of a crisp corner with twin profile lines resulting in a softer look.



Installing 19mm Chamfer Bead results in a narrower more subtle appearance than the traditional 32mm Chamfer while maintaining the modern twin profile lines



Hideaway Expansion Joint is perfect for areas where structural movement is a concern. The soft centre provides up to 9mm of expansion.



Trim-Tex "V" expansion joint allows for up to 6mm of structural movement. The Tear Away strips protect the exposed "V" from plaster and removes after painting for a clean finish.



Magic Corner is the perfect solution for off angles and raked ceilings. The soft centre of the Magic Corner allows for up to 9mm of structural movement.



Super and Giant L Beads are used to finish window returns and door iams. Bullnose Super and Giant L Beads are available so the soft Bullnose look can be continued throughout an entire building.



Apply a continuous bead of Trim-Tex caulk for every 50mm of solid return leg. 72-710 is perfect for installing Super and Gian