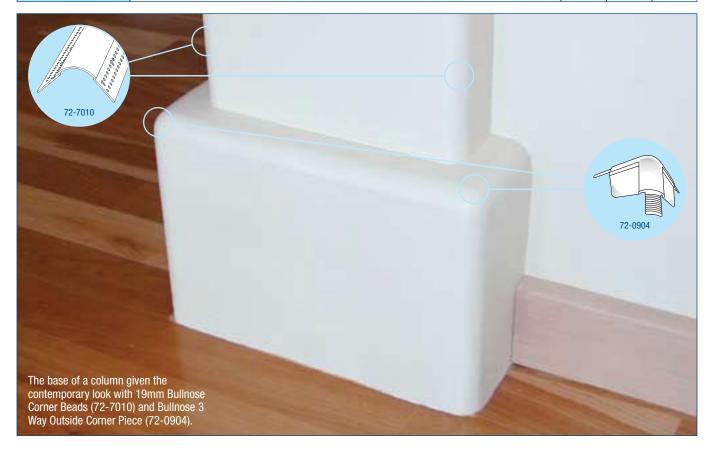

19mm     | 40      |  |

| 19mm BULLN | OSE SPLICER                                                                                                                                                                                                    | Code    | Bullnose | Ctn Qty |  |
|------------|----------------------------------------------------------------------------------------------------------------------------------------------------------------------------------------------------------------|---------|----------|---------|--|
|            | Bullnose 19mm Splicer Trim-Tex Join two pieces of 19mm Bullnose Corner Bead using the Bullnose Splicer. Apply adhesive to the inside of both bead pieces and snap the Splicer into place for the perfect join. | 72-0925 | 19mm     | 100     |  |







| CHAMFER CO | RNER BEADS 90° EXTERNAL                                                                                                           |   | Code               | Chamfer      | Mud Legs     | Length       | Ctn Qty  |
|------------|-----------------------------------------------------------------------------------------------------------------------------------|---|--------------------|--------------|--------------|--------------|----------|
|            | Chamfer Bead 90° Trim-Tex Chamfer Bead 90° Trim-Tex Chamfer Bead maintains the appearance of a crisp corner with a modern appeal. | • | 72-9610<br>72-9510 | 19mm<br>19mm | 26mm<br>22mm | 3.0m<br>3.0m | 30<br>30 |

|      | CH™ BEAD 90°