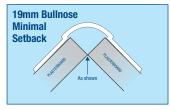

t suitable for areas where structural movement is a concern.



Produce free flowing curves with Trim-Tex Archway Beads. Install with Spray Adhesive and staples. Staple every tab for ultimate bond.



Reduce skirting deflection with Slimline Corner Bead. Slimline creates a lower profile 90° angle while reducing the amount of compound required.



Rigid Corner Bead creates the sharpest corner in the Trim-Tex range and combines perfectly with Rigid Archway and Rigid Splayed outside Bead to continue the look.



Arch Plus transitions from a 90° Corner to a 90° Arch Bead quickly and easily. Simply snip, bend and remove the Tear Away strip.



10mm Bullnose Beads soften sharp corners for a more contemporary look. Trim-Tex Beads are installed with 847 Spray Adhesive and 10mm divergent staples.



19mm Bullnose Beads give plasterboard corners a smoother appearance and are perfect for high traffic areas where a higher degree of impact resistance is desired.



32mm Chamfer Bead maintains the appearance of a crisp corner with twin profile lines resulting in a softer look.



Installing 19mm Chamfer Bead results in a narrower more subtle appearance than the traditional 32mm Chamfer while maintaining the modern twin profile lines



Hideaway Expansion Joint is perfect for areas where structural movement is a concern. The soft centre provides up to 9mm of expansion.



Trim-Tex "V" expansion joint allows for up to 6mm of structural movement. The Tear Away strips protect the exposed "V" from plaster and removes after painting for a clean finish.



Magic Corner is the perfect solution f