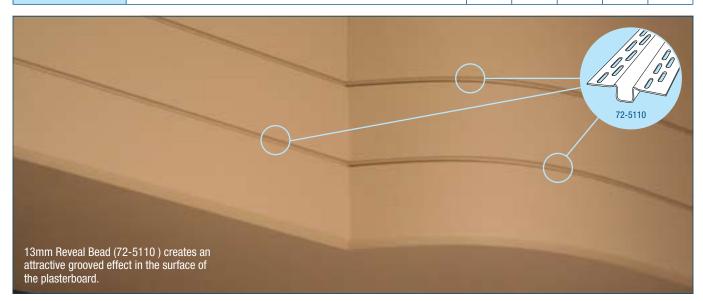

| Code | Shadow                            | Mud Legs | Length               | Ctn Qty        |
|-------------|-----------------------------------------------------------------------------------------------------------------------------------------------------------------------------------------------------------------------|------|-----------------------------------|----------|----------------------|----------------|
|             | Reveal Bead Trim-Tex Reveal Bead Trim-Tex Reveal Bead Trim-Tex Trim-Tex reveal beads create attractive and eye catching recess in the plasterboard finish. These Reveal Beads can be used with RL6 Fibre Optic Cable. |      | 6 x 6mm<br>13 x 13mm<br>13 x 25mm |          | 3.0m<br>3.0m<br>3.0m | 30<br>20<br>15 |



### **SPECIALITY BEADS**

| ACCESS DOOR  | BEADS                                                                                                                                                                                                                                                                                                                                                                                                                                       | Code               | Flange        | Return       | Length       | Ctn Qty    |
|--------------|-------------------------------------------------------------------------------------------------------------------------------------------------------------------------------------------------------------------------------------