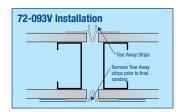

kly and easily. Simply snip, bend and remove the Tear Away strip.



10mm Bullnose Beads soften sharp corners for a more contemporary look. Trim-Tex Beads are installed with 847 Spray Adhesive and 10mm divergent staples.



19mm Bullnose Beads give plasterboard corners a smoother appearance and are perfect for high traffic areas where a higher degree of impact resistance is desired.



32mm Chamfer Bead maintains the appearance of a crisp corner with twin profile lines resulting in a softer look.



Installing 19mm Chamfer Bead results in a narrower more subtle appearance than the traditional 32mm Chamfer while maintaining the modern twin profile lines



Hideaway Expansion Joint is perfect for areas where structural movement is a concern. The soft centre provides up to 9mm of expansion.



Trim-Tex "V" expansion joint allows for up to 6mm of structural movement. The Tear Away strips protect the exposed "V" from plaster and removes after painting for a clean finish.



Magic Corner is the perfect solution for off angles and raked ceilings. The soft centre of the Magic Corner allows for up to 9mm of structural movement.



Super and Giant L Beads are used to finish window returns and door iams. Bullnose Super and Giant L Beads are available so the soft Bullnose look can be continued throughout an entire building.



Apply a continuous bead of Trim-Tex caulk for every 50mm of solid return leg. 72-710 is perfect for installing Super and Giant L Beads as well as Trim-Tex Fast Cap.

For full installation instructions please check the product data sheets available from the websit