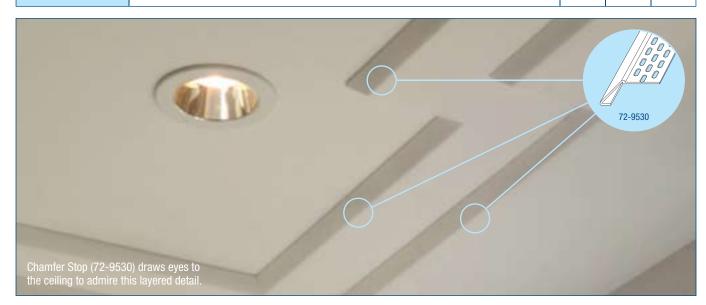

| Chamfer Outside 3 Way Corner Piece Trim-Tex Chamfer 3 Way Corner Piece is used for seamlessly finishing three 32mm Chamfer Corner Beads into a 90° Corner. | 72-0940 | 32mm    | 50      |  |

| CHAMFER MIT | RE MARKER                                                                                                                                              | Code    | Chamfer | Ctn Qty |  |
|-------------|--------------------------------------------------------------------------------------------------------------------------------------------------------|---------|---------|---------|--|
|             | Chamfer Mitre Marker Trim-Tex The Chamfer Mitre Marker eliminates guess work allowing you to mark, cut and create perfect 90° and 135° inside corners. | 72-0943 | 32mm    | 50      |  |







### **EXPANSION BEADS & MAGIC CORNER**

#### HIDEAWAY™ EXPANSION BEAD Code Expansion Mud Legs Length Ctn Qty 72-2710 9mm Hideaway™ Expansion Bead Trim-Tex **25mm** 3.0m **25** *Hideaway™* Bead is a low profile expansion joint that eliminates the exposed "V" common with other products. The soft centre flexes as the structure expands while the $\textit{Tear Away}^{\intercal M}$ strips protect the centre from plaster. **ŽUV**ž

| 093V™ EXPA | NSION BEAD                                                                                                                                                                                                                                                                                    | Code    | Expansion | Mud Legs | Length | Ctn Qty |
|---------