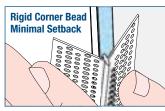

| CORNER BEAD                                                                                                                                                                                                                                                                                                                                                                                                                                                                                                                                                                                                                                                                                                                                                                                                                                                                                                                                                                                                                                                                                                                                                                                                                                                                                                                                                                                                                                                                                                                                                                                                                                                                                                                                                                                                                                                                                                                                                                                                                                                                                                                    | S 90° EXTERNAL                                                                                                                                                                                                                                                                                                                                                                                   | Code                  | Nib Size           | Mud Legs             | Length            | Ctn Qty  |
|--------------------------------------------------------------------------------------------------------------------------------------------------------------------------------------------------------------------------------------------------------------------------------------------------------------------------------------------------------------------------------------------------------------------------------------------------------------------------------------------------------------------------------------------------------------------------------------------------------------------------------------------------------------------------------------------------------------------------------------------------------------------------------------------------------------------------------------------------------------------------------------------------------------------------------------------------------------------------------------------------------------------------------------------------------------------------------------------------------------------------------------------------------------------------------------------------------------------------------------------------------------------------------------------------------------------------------------------------------------------------------------------------------------------------------------------------------------------------------------------------------------------------------------------------------------------------------------------------------------------------------------------------------------------------------------------------------------------------------------------------------------------------------------------------------------------------------------------------------------------------------------------------------------------------------------------------------------------------------------------------------------------------------------------------------------------------------------------------------------------------------|--------------------------------------------------------------------------------------------------------------------------------------------------------------------------------------------------------------------------------------------------------------------------------------------------------------------------------------------------------------------------------------------------|-----------------------|--------------------|----------------------|-------------------|----------|
|                                                                                                                                                                                                                                                                                                                                                                                                                                                                                                                                                                                                                                                                                                                                                                                                                                                                                                                                                                                                                                                                                                                                                                                                                                                                                                                                                                                                                                                                                                                                                                                                                                                                                                                                                                                                                                                                                                                                                                                                                                                                                                                                | Corner Bead 90° Trim-Tex Corner Bead 90° Trim-Tex Trim-Tex Corner Beads create a dent resistant, square finished 90° corner.                                                                                                                                                                                                                                                                     | 72-4008<br>72-4010    | 2.5mm<br>2.5mm     | 32mm<br>32mm         | 2.4m<br>3.0m      | 50<br>50 |
| ARCH PLUS 90                                                                                                                                                                                                                                                                                                                                                                                                                                                                                                                                                                                                                                                                                                                                                                                                                                                                                                                                                                                                                                                                                                                                                                                                                                                                                                                                                                                                                                                                                                                                                                                                                                                                                                                                                                                                                                                                                                                                                                                                                                                                                                                   | )°                                                                                                                                                                                                                                                                                                                                                                                               | Code                  | Nib Size           | Mud Legs             | Length            | Ctn Qty  |
| 1                                                                                                                                                                                                                                                                                                                                                                                                                                                                                                                                                                                                                                                                                                                                                                                                                                                                                                                                                                                                                                                                                                                                                                                                                                                                                                                                                                                                                                                                                                                                                                                                                                                                                                                                                                                                                                                                                                                                                                                                                                                                                                                              | Arch Plus 90° External Combo Bead Trim-Tex Arch Plus is a combination of a 90° External Bead and a 90° External Archway Bead. Remove the Tear Away strip for a 90° Archway bead that flexes from a 250mm inside radius to a 450mm outside radius.                                                                                                                                                | 72-4050               | 2.5mm              | 34mm                 | 3.0m              | 40       |
| ARCHWAY BEA                                                                                                                                                                                                                                                                                                                                                                                                                                                                                                                                                                                                                                                                                                                                                                                                                                                                                                                                                                                                                                                                                                                                                                                                                                                                                                                                                                                                                                                                                                                                                                                                                                                                                                                                                                                                                                                                                                                                                                                                                                                                                                                    | NDS 90°                                                                                                                                                                                                                                                                                                                                                                                          | Code                  | Nib Size           | Mud Legs             | Length            | Ctn Qty  |
|                                                                                                                                                                                                                                                                                                                                                                                                                                                                                                                                                                                                                                                                                                                                                                                                                                                                                                                                                                                                                                                                                                                                                                                                                                                                                                                                                                                                                                                                                                                                                                                                                                                                                                                                                                                                                                                                                                                                                                                                                                                                                                                                | Archway Corner Bead 90° Trim-Tex Archway Corner Bead 90° Trim-Tex External Archway Corner Beads create free flowing, curved forms such as archways. Trim-Tex Archway flexes from a 250mm inside radius to a 450mm outside radius.                                                                                                                                                                | 72-4108<br>72-4110    | 2.5mm<br>2.5mm     | 32mm<br>32mm         | 2.4m<br>3.0m      | 50<br>50 |
|                                                                                                                                                                                                                                                                                                                                                                                                                                                                                                                                                                                                                                                                                                                                                                                                                                                                                                                                                                                                                                                                                                                                                                                                                                                                                                                                                                                                                                                                                                                                                                                                                                                                                                                                                                                                                                                                                                                                                                                                                                                                                                                                |                                                                                                                                                                                                                                                                                                                                                                                                  |                       |                    |                      |                   |          |
| ARCHWAY BEA                                                                                                                                                                                                                                                                                                                                                                                                                                                                                                                                                                                                                                                                                                                                                                                                                                                                                                                                                                                                                                                                                                                                                                                                                                                                                                                                                                                                                                                                                                                                                                                                                                                                                                                                                                                                                                                                                                                                                                                                                                                                                                                    | AD 90° INSIDE                                                                                                                                                                                                                                                                                                                                                                                    | Code                  | Nib Size           | Mud Legs             | Length            | Ctn Qty  |
| ARCHWAY BEA                                                                                                                                                                                                                                                                                                                                                                                                                                                                                                                                                                                                                                                                                                                                                                                                                                                                                                                                                                                                                                                                                                                                                                                                                                                                                                                                                                                                                                                                                                                                                                                                                                                                                                                                                                                                                                                                                                                                                                                                                                                                                                                    | Archway Corner Bead 90° Trim-Tex Archway Corner Beads create free flowing forms. Trim-Tex Archway flexes from a 900mm inside radius to a 900mm outside radius.                                                                                                                                                                                                                                   | 72-4150               | Nib Size  2mm      | Mud Legs 25mm        | 3.0m              | Ctn Qty  |
| And the state of t | Archway Corner Bead 90° Trim-Tex Archway Corner Beads create free flowing forms. Trim-Tex Archway                                                                                                                                                                                                                                                                                                |                       |                    | _                    |                   |          |
| And the state of t | Archway Corner Bead 90° Trim-Tex Archway Corner Beads create free flowing forms. Trim-Tex Archway flexes from a 900mm inside radius to a 900mm outside radius.                                                                                                                                                                                                                                   | 72-4150               | 2mm                | 25mm                 | 3.0m              | 40       |
| CORNER BEAD                                                                                                                                                                                                                                                                                                                                                                                                                                                                                                                                                                                                                                                                                                                                                                                                                                                                                                                                                                                                                                                                                                                                                                                                                                                                                                                                                                                                                                                                                                                                                                                                                                                                                                                                                                                                                                                                                                                                                                                                                                                                                                                    | Archway Corner Bead 90° Trim-Tex Archway Corner Beads create free flowing forms. Trim-Tex Archway flexes from a 900mm inside radius to a 900mm outside radius.  S 135° EXTERNAL  Corner Bead Splayed 135° Trim-Tex Corner Bead Splayed 135° Trim-Tex Splayed External Corner Bead is used to create a brighter, more open feel. The bead flexes to fit unusual outside corner angles from 120° - | 72-4150  Code 72-4208 | 2mm  Nib Size  2mm | 25mm  Mud Legs  32mm | 3.0m  Length 2.4m | Ctn Qty  |