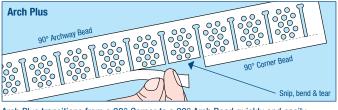

| CORNER BEAD                                                                                                                                                                                                                                                                                                                                                                                                                                                                                                                                                                                                                                                                                                                                                                                                                                                                                                                                                                                                                                                                                                                                                                                                                                                                                                                                                                                                                                                                                                                                                                                                                                                                                                                                                                                                                                                                                                                                                                                                                                                                                                                    | S 90° EXTERNAL                                                                                                                                                                                                                                                                                                                                                                                   | Code                  | Nib Size           | Mud Legs             | Length            | Ctn Qty  |
|--------------------------------------------------------------------------------------------------------------------------------------------------------------------------------------------------------------------------------------------------------------------------------------------------------------------------------------------------------------------------------------------------------------------------------------------------------------------------------------------------------------------------------------------------------------------------------------------------------------------------------------------------------------------------------------------------------------------------------------------------------------------------------------------------------------------------------------------------------------------------------------------------------------------------------------------------------------------------------------------------------------------------------------------------------------------------------------------------------------------------------------------------------------------------------------------------------------------------------------------------------------------------------------------------------------------------------------------------------------------------------------------------------------------------------------------------------------------------------------------------------------------------------------------------------------------------------------------------------------------------------------------------------------------------------------------------------------------------------------------------------------------------------------------------------------------------------------------------------------------------------------------------------------------------------------------------------------------------------------------------------------------------------------------------------------------------------------------------------------------------------|--------------------------------------------------------------------------------------------------------------------------------------------------------------------------------------------------------------------------------------------------------------------------------------------------------------------------------------------------------------------------------------------------|-----------------------|--------------------|----------------------|-------------------|----------|
|                                                                                                                                                                                                                                                                                                                                                                                                                                                                                                                                                                                                                                                                                                                                                                                                                                                                                                                                                                                                                                                                                                                                                                                                                                                                                                                                                                                                                                                                                                                                                                                                                                                                                                                                                                                                                                                                                                                                                                                                                                                                                                                                | Corner Bead 90° Trim-Tex Corner Bead 90° Trim-Tex Trim-Tex Corner Beads create a dent resistant, square finished 90° corner.                                                                                                                                                                                                                                                                     | 72-4008<br>72-4010    | 2.5mm<br>2.5mm     | 32mm<br>32mm         | 2.4m<br>3.0m      | 50<br>50 |
| ARCH PLUS 90                                                                                                                                                                                                                                                                                                                                                                                                                                                                                                                                                                                                                                                                                                                                                                                                                                                                                                                                                                                                                                                                                                                                                                                                                                                                                                                                                                                                                                                                                                                                                                                                                                                                                                                                                                                                                                                                                                                                                                                                                                                                                                                   | )°                                                                                                                                                                                                                                                                                                                                                                                               | Code                  | Nib Size           | Mud Legs             | Length            | Ctn Qty  |
| 1                                                                                                                                                                                                                                                                                                                                                                                                                                                                                                                                                                                                                                                                                                                                                                                                                                                                                                                                                                                                                                                                                                                                                                                                                                                                                                                                                                                                                                                                                                                                                                                                                                                                                                                                                                                                                                                                                                                                                                                                                                                                                                                              | Arch Plus 90° External Combo Bead Trim-Tex Arch Plus is a combination of a 90° External Bead and a 90° External Archway Bead. Remove the Tear Away strip for a 90° Archway bead that flexes from a 250mm inside radius to a 450mm outside radius.                                                                                                                                                | 72-4050               | 2.5mm              | 34mm                 | 3.0m              | 40       |
| ARCHWAY BEA                                                                                                                                                                                                                                                                                                                                                                                                                                                                                                                                                                                                                                                                                                                                                                                                                                                                                                                                                                                                                                                                                                                                                                                                                                                                                                                                                                                                                                                                                                                                                                                                                                                                                                                                                                                                                                                                                                                                                                                                                                                                                                                    | NDS 90°                                                                                                                                                                                                                                                                                                                                                                                          | Code                  | Nib Size           | Mud Legs             | Length            | Ctn Qty  |
|                                                                                                                                                                                                                                                                                                                                                                                                                                                                                                                                                                                                                                                                                                                                                                                                                                                                                                                                                                                                                                                                                                                                                                                                                                                                                                                                                                                                                                                                                                                                                                                                                                                                                                                                                                                                                                                                                                                                                                                                                                                                                                                                | Archway Corner Bead 90° Trim-Tex Archway Corner Bead 90° Trim-Tex External Archway Corner Beads create free flowing, curved forms such as archways. Trim-Tex Archway flexes from a 250mm inside radius to a 450mm outside radius.                                                                                                                                                                | 72-4108<br>72-4110    | 2.5mm<br>2.5mm     | 32mm<br>32mm         | 2.4m<br>3.0m      | 50<br>50 |
|                                                                                                                                                                                                                                                                                                                                                                                                                                                                                                                                                                                                                                                                                                                                                                                                                                                                                                                                                                                                                                                                                                                                                                                                                                                                                                                                                                                                                                                                                                                                                                                                                                                                                                                                                                                                                                                                                                                                                                                                                                                                                                                                |                                                                                                                                                                                                                                                                                                                                                                                                  |                       |                    |                      |                   |          |
| ARCHWAY BEA                                                                                                                                                                                                                                                                                                                                                                                                                                                                                                                                                                                                                                                                                                                                                                                                                                                                                                                                                                                                                                                                                                                                                                                                                                                                                                                                                                                                                                                                                                                                                                                                                                                                                                                                                                                                                                                                                                                                                                                                                                                                                                                    | AD 90° INSIDE                                                                                                                                                                                                                                                                                                                                                                                    | Code                  | Nib Size           | Mud Legs             | Length            | Ctn Qty  |
| ARCHWAY BEA                                                                                                                                                                                                                                                                                                                                                                                                                                                                                                                                                                                                                                                                                                                                                                                                                                                                                                                                                                                                                                                                                                                                                                                                                                                                                                                                                                                                                                                                                                                                                                                                                                                                                                                                                                                                                                                                                                                                                                                                                                                                                                                    | Archway Corner Bead 90° Trim-Tex Archway Corner Beads create free flowing forms. Trim-Tex Archway flexes from a 900mm inside radius to a 900mm outside radius.                                                                                                                                                                                                                                   | 72-4150               | Nib Size  2mm      | Mud Legs 25mm        | 3.0m              | Ctn Qty  |
| And the state of t | Archway Corner Bead 90° Trim-Tex Archway Corner Beads create free flowing forms. Trim-Tex Archway                                                                                                                                                                                                                                                                                                |                       |                    | _                    |                   |          |
| And the state of t | Archway Corner Bead 90° Trim-Tex Archway Corner Beads create free flowing forms. Trim-Tex Archway flexes from a 900mm inside radius to a 900mm outside radius.                                                                                                                                                                                                                                   | 72-4150               | 2mm                | 25mm                 | 3.0m              | 40       |
| CORNER BEAD                                                                                                                                                                                                                                                                                                                                                                                                                                                                                                                                                                                                                                                                                                                                                                                                                                                                                                                                                                                                                                                                                                                                                                                                                                                                                                                                                                                                                                                                                                                                                                                                                                                                                                                                                                                                                                                                                                                                                                                                                                                                                                                    | Archway Corner Bead 90° Trim-Tex Archway Corner Beads create free flowing forms. Trim-Tex Archway flexes from a 900mm inside radius to a 900mm outside radius.  S 135° EXTERNAL  Corner Bead Splayed 135° Trim-Tex Corner Bead Splayed 135° Trim-Tex Splayed External Corner Bead is used to create a brighter, more open feel. The bead flexes to fit unusual outside corner angles from 120° - | 72-4150  Code 72-4208 | 2mm  Nib Size  2mm | 25mm  Mud Legs  32mm | 3.0m  Length 2.4m | Ctn Qty  |