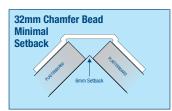

| CORNER BEAD                                                                                                                                                                                                                                                                                                                                                                                                                                                                                                                                                                                                                                                                                                                                                                                                                                                                                                                                                                                                                                                                                                                                                                                                                                                                                                                                                                                                                                                                                                                                                                                                                                                                                                                                                                                                                                                                                                                                                                                                                                                                                                                    | S 90° EXTERNAL                                                                                                                                                                                                                                                                                                                                                                                   | Code                  | Nib Size           | Mud Legs             | Length            | Ctn Qty  |
|--------------------------------------------------------------------------------------------------------------------------------------------------------------------------------------------------------------------------------------------------------------------------------------------------------------------------------------------------------------------------------------------------------------------------------------------------------------------------------------------------------------------------------------------------------------------------------------------------------------------------------------------------------------------------------------------------------------------------------------------------------------------------------------------------------------------------------------------------------------------------------------------------------------------------------------------------------------------------------------------------------------------------------------------------------------------------------------------------------------------------------------------------------------------------------------------------------------------------------------------------------------------------------------------------------------------------------------------------------------------------------------------------------------------------------------------------------------------------------------------------------------------------------------------------------------------------------------------------------------------------------------------------------------------------------------------------------------------------------------------------------------------------------------------------------------------------------------------------------------------------------------------------------------------------------------------------------------------------------------------------------------------------------------------------------------------------------------------------------------------------------|--------------------------------------------------------------------------------------------------------------------------------------------------------------------------------------------------------------------------------------------------------------------------------------------------------------------------------------------------------------------------------------------------|-----------------------|--------------------|----------------------|-------------------|----------|
|                                                                                                                                                                                                                                                                                                                                                                                                                                                                                                                                                                                                                                                                                                                                                                                                                                                                                                                                                                                                                                                                                                                                                                                                                                                                                                                                                                                                                                                                                                                                                                                                                                                                                                                                                                                                                                                                                                                                                                                                                                                                                                                                | Corner Bead 90° Trim-Tex Corner Bead 90° Trim-Tex Trim-Tex Corner Beads create a dent resistant, square finished 90° corner.                                                                                                                                                                                                                                                                     | 72-4008<br>72-4010    | 2.5mm<br>2.5mm     | 32mm<br>32mm         | 2.4m<br>3.0m      | 50<br>50 |
| ARCH PLUS 90                                                                                                                                                                                                                                                                                                                                                                                                                                                                                                                                                                                                                                                                                                                                                                                                                                                                                                                                                                                                                                                                                                                                                                                                                                                                                                                                                                                                                                                                                                                                                                                                                                                                                                                                                                                                                                                                                                                                                                                                                                                                                                                   | )°                                                                                                                                                                                                                                                                                                                                                                                               | Code                  | Nib Size           | Mud Legs             | Length            | Ctn Qty  |
| 1                                                                                                                                                                                                                                                                                                                                                                                                                                                                                                                                                                                                                                                                                                                                                                                                                                                                                                                                                                                                                                                                                                                                                                                                                                                                                                                                                                                                                                                                                                                                                                                                                                                                                                                                                                                                                                                                                                                                                                                                                                                                                                                              | Arch Plus 90° External Combo Bead Trim-Tex Arch Plus is a combination of a 90° External Bead and a 90° External Archway Bead. Remove the Tear Away strip for a 90° Archway bead that flexes from a 250mm inside radius to a 450mm outside radius.                                                                                                                                                | 72-4050               | 2.5mm              | 34mm                 | 3.0m              | 40       |
| ARCHWAY BEA                                                                                                                                                                                                                                                                                                                                                                                                                                                                                                                                                                                                                                                                                                                                                                                                                                                                                                                                                                                                                                                                                                                                                                                                                                                                                                                                                                                                                                                                                                                                                                                                                                                                                                                                                                                                                                                                                                                                                                                                                                                                                                                    | NDS 90°                                                                                                                                                                                                                                                                                                                                                                                          | Code                  | Nib Size           | Mud Legs             | Length            | Ctn Qty  |
|                                                                                                                                                                                                                                                                                                                                                                                                                                                                                                                                                                                                                                                                                                                                                                                                                                                                                                                                                                                                                                                                                                                                                                                                                                                                                                                                                                                                                                                                                                                                                                                                                                                                                                                                                                                                                                                                                                                                                                                                                                                                                                                                | Archway Corner Bead 90° Trim-Tex Archway Corner Bead 90° Trim-Tex External Archway Corner Beads create free flowing, curved forms such as archways. Trim-Tex Archway flexes from a 250mm inside radius to a 450mm outside radius.                                                                                                                                                                | 72-4108<br>72-4110    | 2.5mm<br>2.5mm     | 32mm<br>32mm         | 2.4m<br>3.0m      | 50<br>50 |
|                                                                                                                                                                                                                                                                                                                                                                                                                                                                                                                                                                                                                                                                                                                                                                                                                                                                                                                                                                                                                                                                                                                                                                                                                                                                                                                                                                                                                                                                                                                                                                                                                                                                                                                                                                                                                                                                                                                                                                                                                                                                                                                                |                                                                                                                                                                                                                                                                                                                                                                                                  |                       |                    |                      |                   |          |
| ARCHWAY BEA                                                                                                                                                                                                                                                                                                                                                                                                                                                                                                                                                                                                                                                                                                                                                                                                                                                                                                                                                                                                                                                                                                                                                                                                                                                                                                                                                                                                                                                                                                                                                                                                                                                                                                                                                                                                                                                                                                                                                                                                                                                                                                                    | AD 90° INSIDE                                                                                                                                                                                                                                                                                                                                                                                    | Code                  | Nib Size           | Mud Legs             | Length            | Ctn Qty  |
| ARCHWAY BEA                                                                                                                                                                                                                                                                                                                                                                                                                                                                                                                                                                                                                                                                                                                                                                                                                                                                                                                                                                                                                                                                                                                                                                                                                                                                                                                                                                                                                                                                                                                                                                                                                                                                                                                                                                                                                                                                                                                                                                                                                                                                                                                    | Archway Corner Bead 90° Trim-Tex Archway Corner Beads create free flowing forms. Trim-Tex Archway flexes from a 900mm inside radius to a 900mm outside radius.                                                                                                                                                                                                                                   | 72-4150               | Nib Size  2mm      | Mud Legs 25mm        | 3.0m              | Ctn Qty  |
| And the state of t | Archway Corner Bead 90° Trim-Tex Archway Corner Beads create free flowing forms. Trim-Tex Archway                                                                                                                                                                                                                                                                                                |                       |                    | _                    |                   |          |
| And the state of t | Archway Corner Bead 90° Trim-Tex Archway Corner Beads create free flowing forms. Trim-Tex Archway flexes from a 900mm inside radius to a 900mm outside radius.                                                                                                                                                                                                                                   | 72-4150               | 2mm                | 25mm                 | 3.0m              | 40       |
| CORNER BEAD                                                                                                                                                                                                                                                                                                                                                                                                                                                                                                                                                                                                                                                                                                                                                                                                                                                                                                                                                                                                                                                                                                                                                                                                                                                                                                                                                                                                                                                                                                                                                                                                                                                                                                                                                                                                                                                                                                                                                                                                                                                                                                                    | Archway Corner Bead 90° Trim-Tex Archway Corner Beads create free flowing forms. Trim-Tex Archway flexes from a 900mm inside radius to a 900mm outside radius.  S 135° EXTERNAL  Corner Bead Splayed 135° Trim-Tex Corner Bead Splayed 135° Trim-Tex Splayed External Corner Bead is used to create a brighter, more open feel. The bead flexes to fit unusual outside corner angles from 120° - | 72-4150  Code 72-4208 | 2mm  Nib Size  2mm | 25mm  Mud Legs  32mm | 3.0m  Length 2.4m | Ctn Qty  |