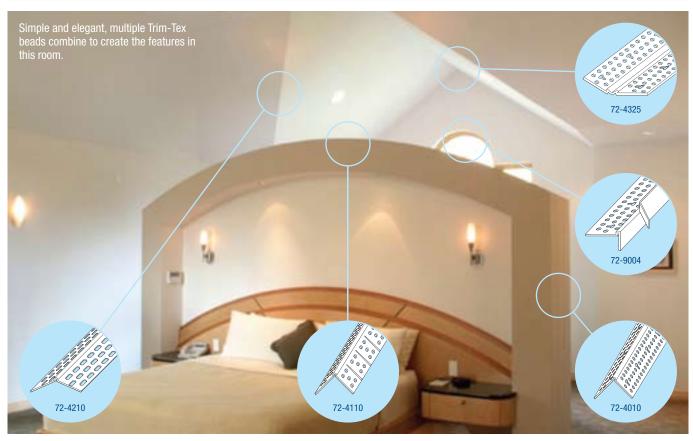

| CORNER BEAD                                                                                                                                                                                                                                                                                                                                                                                                                                                                                                                                                                                                                                                                                                                                                                                                                                                                                                                                                                                                                                                                                                                                                                                                                                                                                                                                                                                                                                                                                                                                                                                                                                                                                                                                                                                                                                                                                                                                                                                                                                                                                                                    | S 90° EXTERNAL                                                                                                                                                                                                                                                                                                                                                                                   | Code                  | Nib Size           | Mud Legs             | Length            | Ctn Qty  |
|--------------------------------------------------------------------------------------------------------------------------------------------------------------------------------------------------------------------------------------------------------------------------------------------------------------------------------------------------------------------------------------------------------------------------------------------------------------------------------------------------------------------------------------------------------------------------------------------------------------------------------------------------------------------------------------------------------------------------------------------------------------------------------------------------------------------------------------------------------------------------------------------------------------------------------------------------------------------------------------------------------------------------------------------------------------------------------------------------------------------------------------------------------------------------------------------------------------------------------------------------------------------------------------------------------------------------------------------------------------------------------------------------------------------------------------------------------------------------------------------------------------------------------------------------------------------------------------------------------------------------------------------------------------------------------------------------------------------------------------------------------------------------------------------------------------------------------------------------------------------------------------------------------------------------------------------------------------------------------------------------------------------------------------------------------------------------------------------------------------------------------|--------------------------------------------------------------------------------------------------------------------------------------------------------------------------------------------------------------------------------------------------------------------------------------------------------------------------------------------------------------------------------------------------|-----------------------|--------------------|----------------------|-------------------|----------|
|                                                                                                                                                                                                                                                                                                                                                                                                                                                                                                                                                                                                                                                                                                                                                                                                                                                                                                                                                                                                                                                                                                                                                                                                                                                                                                                                                                                                                                                                                                                                                                                                                                                                                                                                                                                                                                                                                                                                                                                                                                                                                                                                | Corner Bead 90° Trim-Tex Corner Bead 90° Trim-Tex Trim-Tex Corner Beads create a dent resistant, square finished 90° corner.                                                                                                                                                                                                                                                                     | 72-4008<br>72-4010    | 2.5mm<br>2.5mm     | 32mm<br>32mm         | 2.4m<br>3.0m      | 50<br>50 |
| ARCH PLUS 90                                                                                                                                                                                                                                                                                                                                                                                                                                                                                                                                                                                                                                                                                                                                                                                                                                                                                                                                                                                                                                                                                                                                                                                                                                                                                                                                                                                                                                                                                                                                                                                                                                                                                                                                                                                                                                                                                                                                                                                                                                                                                                                   | )°                                                                                                                                                                                                                                                                                                                                                                                               | Code                  | Nib Size           | Mud Legs             | Length            | Ctn Qty  |
| 1                                                                                                                                                                                                                                                                                                                                                                                                                                                                                                                                                                                                                                                                                                                                                                                                                                                                                                                                                                                                                                                                                                                                                                                                                                                                                                                                                                                                                                                                                                                                                                                                                                                                                                                                                                                                                                                                                                                                                                                                                                                                                                                              | Arch Plus 90° External Combo Bead Trim-Tex Arch Plus is a combination of a 90° External Bead and a 90° External Archway Bead. Remove the Tear Away strip for a 90° Archway bead that flexes from a 250mm inside radius to a 450mm outside radius.                                                                                                                                                | 72-4050               | 2.5mm              | 34mm                 | 3.0m              | 40       |
| ARCHWAY BEA                                                                                                                                                                                                                                                                                                                                                                                                                                                                                                                                                                                                                                                                                                                                                                                                                                                                                                                                                                                                                                                                                                                                                                                                                                                                                                                                                                                                                                                                                                                                                                                                                                                                                                                                                                                                                                                                                                                                                                                                                                                                                                                    | NDS 90°                                                                                                                                                                                                                                                                                                                                                                                          | Code                  | Nib Size           | Mud Legs             | Length            | Ctn Qty  |
|                                                                                                                                                                                                                                                                                                                                                                                                                                                                                                                                                                                                                                                                                                                                                                                                                                                                                                                                                                                                                                                                                                                                                                                                                                                                                                                                                                                                                                                                                                                                                                                                                                                                                                                                                                                                                                                                                                                                                                                                                                                                                                                                | Archway Corner Bead 90° Trim-Tex Archway Corner Bead 90° Trim-Tex External Archway Corner Beads create free flowing, curved forms such as archways. Trim-Tex Archway flexes from a 250mm inside radius to a 450mm outside radius.                                                                                                                                                                | 72-4108<br>72-4110    | 2.5mm<br>2.5mm     | 32mm<br>32mm         | 2.4m<br>3.0m      | 50<br>50 |
|                                                                                                                                                                                                                                                                                                                                                                                                                                                                                                                                                                                                                                                                                                                                                                                                                                                                                                                                                                                                                                                                                                                                                                                                                                                                                                                                                                                                                                                                                                                                                                                                                                                                                                                                                                                                                                                                                                                                                                                                                                                                                                                                |                                                                                                                                                                                                                                                                                                                                                                                                  |                       |                    |                      |                   |          |
| ARCHWAY BEA                                                                                                                                                                                                                                                                                                                                                                                                                                                                                                                                                                                                                                                                                                                                                                                                                                                                                                                                                                                                                                                                                                                                                                                                                                                                                                                                                                                                                                                                                                                                                                                                                                                                                                                                                                                                                                                                                                                                                                                                                                                                                                                    | AD 90° INSIDE                                                                                                                                                                                                                                                                                                                                                                                    | Code                  | Nib Size           | Mud Legs             | Length            | Ctn Qty  |
| ARCHWAY BEA                                                                                                                                                                                                                                                                                                                                                                                                                                                                                                                                                                                                                                                                                                                                                                                                                                                                                                                                                                                                                                                                                                                                                                                                                                                                                                                                                                                                                                                                                                                                                                                                                                                                                                                                                                                                                                                                                                                                                                                                                                                                                                                    | Archway Corner Bead 90° Trim-Tex Archway Corner Beads create free flowing forms. Trim-Tex Archway flexes from a 900mm inside radius to a 900mm outside radius.                                                                                                                                                                                                                                   | 72-4150               | Nib Size  2mm      | Mud Legs 25mm        | 3.0m              | Ctn Qty  |
| And the state of t | Archway Corner Bead 90° Trim-Tex Archway Corner Beads create free flowing forms. Trim-Tex Archway                                                                                                                                                                                                                                                                                                |                       |                    | _                    |                   |          |
| And the state of t | Archway Corner Bead 90° Trim-Tex Archway Corner Beads create free flowing forms. Trim-Tex Archway flexes from a 900mm inside radius to a 900mm outside radius.                                                                                                                                                                                                                                   | 72-4150               | 2mm                | 25mm                 | 3.0m              | 40       |
| CORNER BEAD                                                                                                                                                                                                                                                                                                                                                                                                                                                                                                                                                                                                                                                                                                                                                                                                                                                                                                                                                                                                                                                                                                                                                                                                                                                                                                                                                                                                                                                                                                                                                                                                                                                                                                                                                                                                                                                                                                                                                                                                                                                                                                                    | Archway Corner Bead 90° Trim-Tex Archway Corner Beads create free flowing forms. Trim-Tex Archway flexes from a 900mm inside radius to a 900mm outside radius.  S 135° EXTERNAL  Corner Bead Splayed 135° Trim-Tex Corner Bead Splayed 135° Trim-Tex Splayed External Corner Bead is used to create a brighter, more open feel. The bead flexes to fit unusual outside corner angles from 120° - | 72-4150  Code 72-4208 | 2mm  Nib Size  2mm | 25mm  Mud Legs  32mm | 3.0m  Length 2.4m | Ctn Qty  |