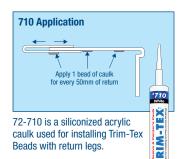

### **ACCESSORIES**

| DOLLED WIE                                                                                                                                                                                                                                                                                                                                                                                                                                                                                                                                                                                                                                                                                                                                                                                                                                                                                                                                                                                                                                                                                                                                                                                                                                                                                                                                                                                                                                                                                                                                                                                                                                                                                                                                                                                                                                                                                                                                                                                                                                                                                                                    |                                                                                                                                                                                                                                                                                                                                                                                                                                                                                                                                                                                                       |                      |  |                      | a. a.         |
|-------------------------------------------------------------------------------------------------------------------------------------------------------------------------------------------------------------------------------------------------------------------------------------------------------------------------------------------------------------------------------------------------------------------------------------------------------------------------------------------------------------------------------------------------------------------------------------------------------------------------------------------------------------------------------------------------------------------------------------------------------------------------------------------------------------------------------------------------------------------------------------------------------------------------------------------------------------------------------------------------------------------------------------------------------------------------------------------------------------------------------------------------------------------------------------------------------------------------------------------------------------------------------------------------------------------------------------------------------------------------------------------------------------------------------------------------------------------------------------------------------------------------------------------------------------------------------------------------------------------------------------------------------------------------------------------------------------------------------------------------------------------------------------------------------------------------------------------------------------------------------------------------------------------------------------------------------------------------------------------------------------------------------------------------------------------------------------------------------------------------------|-------------------------------------------------------------------------------------------------------------------------------------------------------------------------------------------------------------------------------------------------------------------------------------------------------------------------------------------------------------------------------------------------------------------------------------------------------------------------------------------------------------------------------------------------------------------------------------------------------|----------------------|--|----------------------|---------------|
| ROLLER KIT                                                                                                                                                                                                                                                                                                                                                                                                                                                                                                                                                                                                                                                                                                                                                                                                                                                                                                                                                                                                                                                                                                                                                                                                                                                                                                                                                                                                                                                                                                                                                                                                                                                                                                                                                                                                                                                                                                                                                                                                                                                                                                                    |                                                                                                                                                                                                                                                                                                                                                                                                                                                                                                                                                                                                       | Code                 |  |                      | Ctn Qty       |
|                                                                                                                                                                                                                                                                                                                                                                                                                                                                                                                                                                                                                                                                                                                                                                                                                                                                                                                                                                                                                                                                                                                                                                                                                                                                                                                                                                                                                                                                                                                                                                                                                                                                                                                                                                                                                                                                                                                                                                                                                                                                                                                               | Roller Kit Pro Series Trim-Tex The Trim-Tex roller kit is the light weight and durable solution for installing new Trim-Tex Mud Set Beads. The first roller assists in the installation of 90° Mud Set Corner Bead while the second is used to install the 135° Mud Set Corner Bead.                                                                                                                                                                                                                                                                                                                  | 72-385               |  |                      | 1             |
| HOPPER                                                                                                                                                                                                                                                                                                                                                                                                                                                                                                                                                                                                                                                                                                                                                                                                                                                                                                                                                                                                                                                                                                                                                                                                                                                                                                                                                                                                                                                                                                                                                                                                                                                                                                                                                                                                                                                                                                                                                                                                                                                                                                                        |                                                                                                                                                                                                                                                                                                                                                                                                                                                                                                                                                                                                       | Code                 |  |                      | Ctn Qty       |
|                                                                                                                                                                                                                                                                                                                                                                                                                                                                                                                                                                                                                                                                                                                                                                                                                                                                                                                                                                                                                                                                                                                                                                                                                                                                                                                                                                                                                                                                                                                                                                                                                                                                                                                                                                                                                                                                                                                                                                                                                                                                                                                               | Hopper Pro Series Trim-Tex The Pro Series Hopper is made from durable polypropylene resin and holds approximately 11 litres of compound. It coats both mud legs of Trim-Tex <i>Mud Set</i> <sup>TM</sup> Beads making them ready to install saving both time and joint compound.                                                                                                                                                                                                                                                                                                                      | 72-390               |  |                      | 1             |
| HOPPER STAN                                                                                                                                                                                                                                                                                                                                                                                                                                                                                                                                                                                                                                                                                                                                                                                                                                                                                                                                                                                                                                                                                                                                                                                                                                                                                                                                                                                                                                                                                                                                                                                                                                                                                                                                                                                                                                                                                                                                                                                                                                                                                                                   | D                                                                                                                                                                                                                                                                                                                                                                                                                                                                                                                                                                                                     | Code                 |  |                      | Ctn Qty       |
|                                                                                                                                                                                                                                                                                                                                                                                                                                                                                                                                                                                                                                                                                                                                                                                                                                                                                                                                                                                                                                                                                                                                                                                                                                                                                                                                                                                                                                                                                                                                                                                                                                                                                                                                                                                                                                                                                                                                                                                                                                                                                                                               | Hopper Stand Pro Series 4 in 1 Trim-Tex Designed specifically for the Pro Series Hopper, the Hopper Stand is stable, sturdy and allows you to coat beads without bending.                                                                                                                                                                                                                                                                                                                                                                                                                             | 72-391               |  |                      | 1             |
|                                                                                                                                                                                                                                                                                                                                                                                                                                                                                                                                                                                                                                                                                                                                                                                                                                                                                                                                                                                                                                                                                                                                                                                                                                                                                                                                                                                                                                                                                                                                                                                                                                                                                                                                                                                                                                                                                                                                                                                                                                                                                                                               |                                                                                                                                                                                                                                                                                                                                                                                                                                                                                                                                                                                                       |                      |  |                      |               |
| ADHESIVE CAU                                                                                                                                                                                                                                                                                                                                                                                                                                                                                                                                                                                                                                                                                                                                                                                                                                                                                                                                                                                                                                                                                                                                                                                                                                                                                                                                                                                                                                                                                                                                                                                                                                                                                                                                                                                                                                                                                                                                                                                                                                                                                                                  | ULK                                                                                                                                                                                                                                                                                                                                                                                                                                                                                                                                                                                                   | Code                 |  | Volume               | Ctn Qty       |
| ADHESIVE CAU                                                                                                                                                                                                                                                                                                                                                                                                                                                                                                                                                                                                                                                                                                                                                                                                                                                                                                                                                                                                                                                                                                                                                                                                                                                                                                                                                                                                                                                                                                                                                                                                                                                                                                                                                                                                                                                                                                                                                                                                                                                                                                                  | Adhesive Caulk Trim-Tex Trim-Tex Caulk is a high quality bead installation adhesive and painters caulk. 710 Caulk is perfect for ensuring a superior bond on Trim-Tex Beads with solid returns like Super and Giant L Beads.                                                                                                                                                                                                                                                                                                                                                                          | Code 72-710          |  | Volume 300ml         | Ctn Qty       |
| TRITILITY AND THE PARTY OF THE | Adhesive Caulk Trim-Tex Trim-Tex Caulk is a high quality bead installation adhesive and painters caulk. 710 Caulk is perfect for ensuring a superior bond on Trim-Tex Beads with solid returns like Super and Giant L Beads.                                                                                                                                                                                                                                                                                                                                                                          | 72-710               |  | 300ml                | 24            |
|                                                                                                                                                                                                                                                                                                                                                                                                                                                                                                                                                                                                                                                                                                                                                                                                                                                                                                                                                                                                                                                                                                                                                                                                                                                                                                                                                                                                                                                                                                                                                                                                                                                                                                                                                                                                                                                                                                                                                                                                                                                                                                                               | Adhesive Caulk Trim-Tex Trim-Tex Caulk is a high quality bead installation adhesive and painters caulk. 710 Caulk is perfect for ensuring a superior bond on Trim-Tex Beads with solid returns like Super and Giant L Beads.                                                                                                                                                                                                                                                                                                                                                                          | <b>72-710</b> Code   |  | 300ml                | 24<br>Ctn Qty |
| TRITILITY AND THE PARTY OF THE | Adhesive Caulk Trim-Tex Trim-Tex Caulk is a high quality bead installation adhesive and painters caulk. 710 Caulk is perfect for ensuring a superior bond on Trim-Tex Beads with solid returns like Super and Giant L Beads.                                                                                                                                                                                                                                                                                                                                                                          | 72-710               |  | 300ml                | 24            |
| TRITILITY AND THE PARTY OF THE | Adhesive Caulk Trim-Tex  Trim-Tex Caulk is a high quality bead installation adhesive and painters caulk. 710 Caulk is perfect for ensuring a superior bond on Trim-Tex Beads with solid returns like Super and Giant L Beads.   **Backerboard*** Trim-Tex **Backerboard*** Trim-Tex **Backerboard*** is a high strength, plywood backing product that allows you to attach cabinets, shelves, grab rails or just about anything else you want to hang on or attach to a wall. Installs inside the light gauge steel wall framing wall cavity, not over the studs, resulting in a perfectly flat wall. | 72-710  Code  72-831 |  | 300ml  Length  450mm | Ctn Oty       |