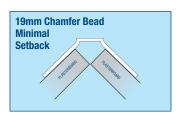

| CORNER BEAD                                                                                                                                                                                                                                                                                                                                                                                                                                                                                                                                                                                                                                                                                                                                                                                                                                                                                                                                                                                                                                                                                                                                                                                                                                                                                                                                                                                                                                                                                                                                                                                                                                                                                                                                                                                                                                                                                                                                                                                                                                                                                                                    | S 90° EXTERNAL                                                                                                                                                                                                                                                                                                                                                                                   | Code                  | Nib Size           | Mud Legs             | Length            | Ctn Qty  |
|--------------------------------------------------------------------------------------------------------------------------------------------------------------------------------------------------------------------------------------------------------------------------------------------------------------------------------------------------------------------------------------------------------------------------------------------------------------------------------------------------------------------------------------------------------------------------------------------------------------------------------------------------------------------------------------------------------------------------------------------------------------------------------------------------------------------------------------------------------------------------------------------------------------------------------------------------------------------------------------------------------------------------------------------------------------------------------------------------------------------------------------------------------------------------------------------------------------------------------------------------------------------------------------------------------------------------------------------------------------------------------------------------------------------------------------------------------------------------------------------------------------------------------------------------------------------------------------------------------------------------------------------------------------------------------------------------------------------------------------------------------------------------------------------------------------------------------------------------------------------------------------------------------------------------------------------------------------------------------------------------------------------------------------------------------------------------------------------------------------------------------|--------------------------------------------------------------------------------------------------------------------------------------------------------------------------------------------------------------------------------------------------------------------------------------------------------------------------------------------------------------------------------------------------|-----------------------|--------------------|----------------------|-------------------|----------|
|                                                                                                                                                                                                                                                                                                                                                                                                                                                                                                                                                                                                                                                                                                                                                                                                                                                                                                                                                                                                                                                                                                                                                                                                                                                                                                                                                                                                                                                                                                                                                                                                                                                                                                                                                                                                                                                                                                                                                                                                                                                                                                                                | Corner Bead 90° Trim-Tex Corner Bead 90° Trim-Tex Trim-Tex Corner Beads create a dent resistant, square finished 90° corner.                                                                                                                                                                                                                                                                     | 72-4008<br>72-4010    | 2.5mm<br>2.5mm     | 32mm<br>32mm         | 2.4m<br>3.0m      | 50<br>50 |
| ARCH PLUS 90                                                                                                                                                                                                                                                                                                                                                                                                                                                                                                                                                                                                                                                                                                                                                                                                                                                                                                                                                                                                                                                                                                                                                                                                                                                                                                                                                                                                                                                                                                                                                                                                                                                                                                                                                                                                                                                                                                                                                                                                                                                                                                                   | )°                                                                                                                                                                                                                                                                                                                                                                                               | Code                  | Nib Size           | Mud Legs             | Length            | Ctn Qty  |
| 1                                                                                                                                                                                                                                                                                                                                                                                                                                                                                                                                                                                                                                                                                                                                                                                                                                                                                                                                                                                                                                                                                                                                                                                                                                                                                                                                                                                                                                                                                                                                                                                                                                                                                                                                                                                                                                                                                                                                                                                                                                                                                                                              | Arch Plus 90° External Combo Bead Trim-Tex Arch Plus is a combination of a 90° External Bead and a 90° External Archway Bead. Remove the Tear Away strip for a 90° Archway bead that flexes from a 250mm inside radius to a 450mm outside radius.                                                                                                                                                | 72-4050               | 2.5mm              | 34mm                 | 3.0m              | 40       |
| ARCHWAY BEA                                                                                                                                                                                                                                                                                                                                                                                                                                                                                                                                                                                                                                                                                                                                                                                                                                                                                                                                                                                                                                                                                                                                                                                                                                                                                                                                                                                                                                                                                                                                                                                                                                                                                                                                                                                                                                                                                                                                                                                                                                                                                                                    | NDS 90°                                                                                                                                                                                                                                                                                                                                                                                          | Code                  | Nib Size           | Mud Legs             | Length            | Ctn Qty  |
|                                                                                                                                                                                                                                                                                                                                                                                                                                                                                                                                                                                                                                                                                                                                                                                                                                                                                                                                                                                                                                                                                                                                                                                                                                                                                                                                                                                                                                                                                                                                                                                                                                                                                                                                                                                                                                                                                                                                                                                                                                                                                                                                | Archway Corner Bead 90° Trim-Tex Archway Corner Bead 90° Trim-Tex External Archway Corner Beads create free flowing, curved forms such as archways. Trim-Tex Archway flexes from a 250mm inside radius to a 450mm outside radius.                                                                                                                                                                | 72-4108<br>72-4110    | 2.5mm<br>2.5mm     | 32mm<br>32mm         | 2.4m<br>3.0m      | 50<br>50 |
|                                                                                                                                                                                                                                                                                                                                                                                                                                                                                                                                                                                                                                                                                                                                                                                                                                                                                                                                                                                                                                                                                                                                                                                                                                                                                                                                                                                                                                                                                                                                                                                                                                                                                                                                                                                                                                                                                                                                                                                                                                                                                                                                |                                                                                                                                                                                                                                                                                                                                                                                                  |                       |                    |                      |                   |          |
| ARCHWAY BEA                                                                                                                                                                                                                                                                                                                                                                                                                                                                                                                                                                                                                                                                                                                                                                                                                                                                                                                                                                                                                                                                                                                                                                                                                                                                                                                                                                                                                                                                                                                                                                                                                                                                                                                                                                                                                                                                                                                                                                                                                                                                                                                    | AD 90° INSIDE                                                                                                                                                                                                                                                                                                                                                                                    | Code                  | Nib Size           | Mud Legs             | Length            | Ctn Qty  |
| ARCHWAY BEA                                                                                                                                                                                                                                                                                                                                                                                                                                                                                                                                                                                                                                                                                                                                                                                                                                                                                                                                                                                                                                                                                                                                                                                                                                                                                                                                                                                                                                                                                                                                                                                                                                                                                                                                                                                                                                                                                                                                                                                                                                                                                                                    | Archway Corner Bead 90° Trim-Tex Archway Corner Beads create free flowing forms. Trim-Tex Archway flexes from a 900mm inside radius to a 900mm outside radius.                                                                                                                                                                                                                                   | 72-4150               | Nib Size  2mm      | Mud Legs 25mm        | 3.0m              | Ctn Qty  |
| And the state of t | Archway Corner Bead 90° Trim-Tex Archway Corner Beads create free flowing forms. Trim-Tex Archway                                                                                                                                                                                                                                                                                                |                       |                    | _                    |                   |          |
| And the state of t | Archway Corner Bead 90° Trim-Tex Archway Corner Beads create free flowing forms. Trim-Tex Archway flexes from a 900mm inside radius to a 900mm outside radius.                                                                                                                                                                                                                                   | 72-4150               | 2mm                | 25mm                 | 3.0m              | 40       |
| CORNER BEAD                                                                                                                                                                                                                                                                                                                                                                                                                                                                                                                                                                                                                                                                                                                                                                                                                                                                                                                                                                                                                                                                                                                                                                                                                                                                                                                                                                                                                                                                                                                                                                                                                                                                                                                                                                                                                                                                                                                                                                                                                                                                                                                    | Archway Corner Bead 90° Trim-Tex Archway Corner Beads create free flowing forms. Trim-Tex Archway flexes from a 900mm inside radius to a 900mm outside radius.  S 135° EXTERNAL  Corner Bead Splayed 135° Trim-Tex Corner Bead Splayed 135° Trim-Tex Splayed External Corner Bead is used to create a brighter, more open feel. The bead flexes to fit unusual outside corner angles from 120° - | 72-4150  Code 72-4208 | 2mm  Nib Size  2mm | 25mm  Mud Legs  32mm | 3.0m  Length 2.4m | Ctn Qty  |