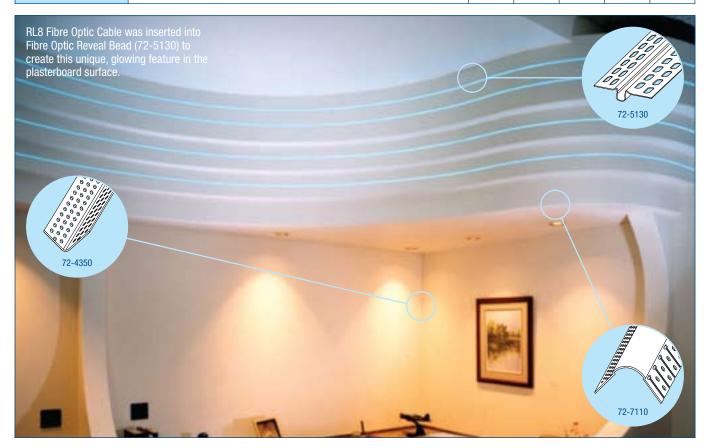

| Code    | Reveal | Leg Size | Length | Ctn Qty |  |
|---------------|------------------------------------------------------------------------------------------------------------------------------------------------------------------------------------------------------------------------------|---------|--------|----------|--------|---------|--|
|               | Fibre Optic Corner Piece Trim-Tex Fibre Optic Corner Pieces allow fibre optic cabling to achieve gradual 45° turns. Score marks on the back side of the corner pieces can be cut and stacked to complete a 90° or 180° turn. | 72-0938 | 10mm   | 25mm     | 3.0m   | 25      |  |





### **INSTALLATION ADVICE**









Trim-Tex Corner Beads are installed Splay cut on leg of divergent staples quickly and easily with 847 Spray staple to guide each leg splay when in opposite direction for Adhesive and Staples. The result is a greater purchase to the dent resistant, square, 90° corner. inserted into plasterboard lining plasterboard.



Trim-Tex Splayed External Beads adjust to external angles between 120°-140° providing a more open feel.



Adjustable Internal Beads produce sharp corners on inside corners between 70°-120°. Adjustable Internal Beads are not suitable for areas where structural movement is a concern.



Produce free flowing curves with Trim-Tex Archway Beads. Install with Spray Adhesive and staples. Staple every tab for ultimate bond.



Reduce skirting