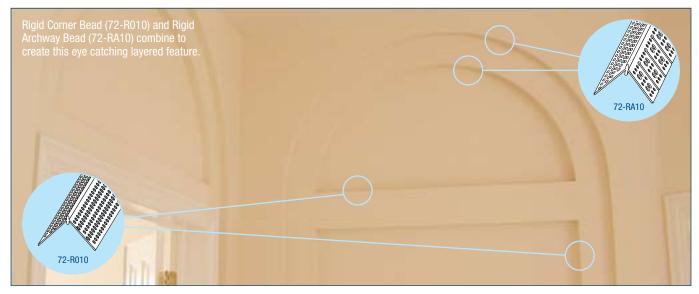

| Code    | Nib Size | Mud Legs | Length | Ctn Qty |
| 7,7,7,7,000000<br>7,7,7,7,0000000<br>7,7,7,7,0000000000 | Rigid Corner Bead 135° Splayed Trim-Tex Rigid Splayed External Corner Bead creates a brighter, more open feel. The I-beam design provides the bead more rigidity than the traditional splayed bead creating the sharpest, smoothest Trim-Tex splayed corner available. The mud legs on the Splayed 135° corner bead adjust from 120°-150° making this profile suitable for off angles. | 72-RS10 | 2.5mm    | 35mm     | 3.0m   | 40      |









| 10mm BULLN | OSE CORNER BEADS 90° EXTERNAL                                                                                                                                                                                                                                                                                                                          | Code                 | Bullnose     | Mud Legs           | Length       | Ctn Qty  |
|------------|-----------------------------------------------------------------------------------------------------------------------------------------------------------------------------------------------------------------------------------------------------------------------------------------------------------------------------------------------